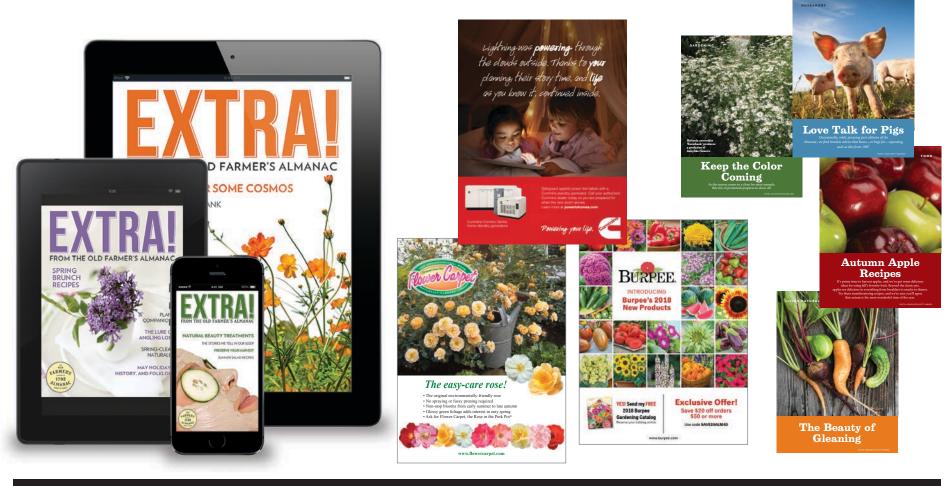

## LEVERAGING OUR DIGITAL ASSETS: EXTRA! MONTHLY DIGITAL MAGAZINE

*EXTRA!* is a monthly digital publication with an average of 16,000 readers per month with content exclusively from *The Old Farmer's Almanac. EXTRA!* provides advertisers the best of two worlds: the convenience and interactive experience of a website, PLUS the high-impact, professionally designed environment of a magazine. Your brand stands out with a full-page ad in the front of *EXTRA!* before the Table of Contents. Your interactive ad connects directly to your site.