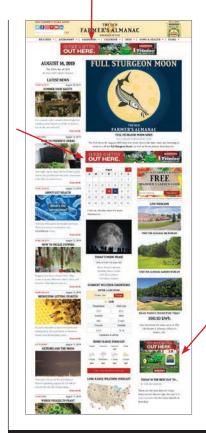

## RUN OF SITE & Takeovers

- 3 standard ad units
- ROS ads: Minimum of 200,000 impressions a month are recommended for an effective share of voice.

THEOLD